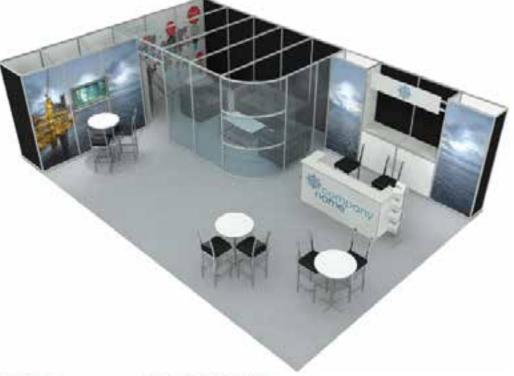

## OCTANORM BOOTHS 10 X 20

|                             |                 |              | <b>OF 38</b> |
|-----------------------------|-----------------|--------------|--------------|
| Show Name                   | Name of Company | Booth Number |              |
| CIM EXPO 2023 Decorator Kit |                 |              |              |
|                             | Deadline Date   | 1            |              |
| Apr 30-May 2, 2023          | April 11, 2023  |              |              |

|                                                                                               |         |               | DECUMAN.         |                   |                                            | 100              |                |
|-----------------------------------------------------------------------------------------------|---------|---------------|------------------|-------------------|--------------------------------------------|------------------|----------------|
| DESCRIPTION                                                                                   | QTY     | EARLY<br>BIRD | REGULAR<br>PRICE | TOTAL             | PANEL & HARDWARE D                         | ISCLAIME         | R              |
| tyle 5 - 10' x 20'                                                                            |         | \$2,469.60    | \$3,334.00       |                   |                                            |                  |                |
| 2 Header Signs (2942mm [w]x                                                                   |         |               |                  |                   | If you ruin a panel or some h              |                  |                |
| 302mm[h])                                                                                     |         | AF 6FF 00     | 47.504.00        |                   | charged a fee! Please only us              | se approved      | tape on        |
| Vith Graphic Upgrade Package                                                                  |         |               | \$7,634.30       |                   | booth.                                     |                  |                |
| tyle 6 - 10' x 20' Storage area 3' x 6' w/ lockable door                                      |         | \$3,442.10    | \$4,646.80       |                   |                                            |                  |                |
| Custom reception counter                                                                      |         |               |                  |                   | You will be charged \$60/pa                | nel for clear    | ning or        |
| <u> </u>                                                                                      |         |               | *** === 0.0      |                   | repair.                                    | ice for cica.    | 6 0.           |
| Vith Graphic Upgrade Package                                                                  |         | \$8,576.30    |                  |                   | repair.                                    |                  |                |
| Style 7 - 10' x 20' 1 Curved Header Sign (1500mm [w]x                                         |         | \$3,270.50    | \$4,415.20       |                   | Many other custom desi                     | ane are av       | اماطداند       |
| 450mm[h])                                                                                     |         |               |                  |                   |                                            | _                |                |
| • Storage area 3' x 9.6' w/ lockable door                                                     |         |               |                  |                   | For more information CA                    | ALL /80.44       | 26.2211        |
| • Curved counter 3.3' high                                                                    |         |               |                  |                   | **PRICES INCLUDE DELIVERY                  | AND INSTALLA     | ATION          |
| With Graphic Upgrade Package                                                                  |         | \$6,441.40    | \$8,695.90       |                   | SUBTOTAL                                   |                  |                |
| Style 8 - 10' x 20'                                                                           |         | \$3,041.20    | \$4,105.60       |                   | OFFICE USE ONLY                            |                  |                |
| • 3 Header Signs 1@(2942mm [w]                                                                |         |               |                  |                   | 35% LATE ORDER SURCHARGE                   |                  |                |
| x 302mm[h]) + 2@(1952mm [w]x                                                                  |         |               |                  |                   | ☐50% CANCELLATION FEE<br>ADJUSTED SUBTOTAL |                  |                |
| 302mm[h])                                                                                     |         |               |                  |                   | 9.975% Q.S.T.                              |                  |                |
| <ul> <li>Storage area 3' x 9.6' w/ lockable door</li> <li>Curved counter 3.3' high</li> </ul> |         |               |                  |                   | 5% G.S.T.                                  |                  |                |
| With Graphic Upgrade Package                                                                  |         | Ċ7.44Ε.00     | \$10,050.80      |                   | TOTAL AMOUNT DUE                           |                  |                |
| GRAPHIC UPGRADE CUSTOMIZATI                                                                   | ON      | \$7,445.00    | \$10,030.60      |                   | GST REGISTRATION#: 121717813 RT   PST      | DECISTRATION!#   | DCT 1012 76    |
| Carpet Color Choice                                                                           | ON      |               |                  |                   | GST REGISTRATION#: IZI7 17615 RT   PST     | REGISTRATION#    | : 231-1015-762 |
|                                                                                               |         |               |                  |                   |                                            |                  |                |
| Red Blue                                                                                      | Gre     | у             | Black            |                   |                                            |                  |                |
| Header Sign Choice *All Headers / Fascia si                                                   | gns are | white unless  | upgraded to      | a full colo       | r graphic                                  |                  |                |
| Complimentary (Bold black font propo                                                          |         |               |                  |                   |                                            |                  |                |
| Please clearly print name as you                                                              |         | -             | •                |                   |                                            |                  |                |
| would like it to appear                                                                       |         |               |                  |                   |                                            |                  |                |
| Full color header upgrade (See SIGN)                                                          | AGE &   | DIGITAL PR    | INTING FO        | <b>RM</b> to ord  | er graphics)                               |                  | ·              |
| Panel Color Choice <b>Complimentary</b>                                                       |         |               | Burfab Upg       | <b>rade</b> Velcr | o Receptive                                | REGULAR<br>PRICE | TOTAL          |
| WHITE HARD                                                                                    | WALL    |               | BLUE             |                   |                                            | \$125.00         |                |
|                                                                                               |         |               |                  |                   |                                            | 7123.00          |                |