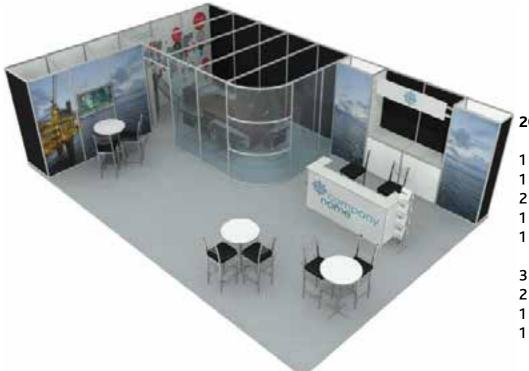

## OCTANORM BOOTHS 10 X 10

|                             |                 | O H          | - 38 |
|-----------------------------|-----------------|--------------|------|
| Show Name                   | Name of Company | Booth Number |      |
| CIM EXPO 2023 Decorator Kit |                 |              |      |
| Show Date                   | Deadline Date   | 1            |      |
| Apr 30-May 2, 2023          | April 11, 2023  |              |      |

|                                                             |         | (24)          |                  |               | 0.00                                      | 0.73              | Age.            |
|-------------------------------------------------------------|---------|---------------|------------------|---------------|-------------------------------------------|-------------------|-----------------|
| DESCRIPTION                                                 | QTY     | EARLY<br>BIRD | REGULAR<br>PRICE | TOTAL         | <b>PANEL &amp; HARDWARE D</b>             | ISCLAIME          | R               |
| <b>Style 1</b> - 10' x 10'                                  |         | \$1,354.00    | \$1,827.90       |               |                                           |                   |                 |
| • 1 Header Sign (2942mm [w]x 302mm[h])                      |         |               |                  |               | If you ruin a panel or some h             | ardware, yo       | ou will be      |
| With Graphic Upgrade Package                                |         | \$3,563.40    | \$4,810.60       |               | charged a fee! Please only us             | se approved       | tape on         |
| <b>Style 2</b> - 10' x 10'                                  |         | \$1,904.50    | \$2,571.10       |               | booth.                                    |                   | •               |
| • 1 Header Sign (1952mm [w]x 302mm[h])                      |         | ,             | ·                |               |                                           |                   |                 |
| <ul> <li>Storage Area 3' x 9.6' w/ lockable door</li> </ul> |         |               |                  |               | Vou will be charged \$60/pa               | nal for class     | aing or         |
| <ul> <li>Lockable counter 3.3' high</li> </ul>              |         |               |                  |               | You will be charged \$60/pa               | net for clear     | iiig oi         |
| With Graphic Upgrade Package                                |         | \$3,508.80    | \$4,736.90       |               | repair.                                   |                   |                 |
| <b>Style 3</b> - 10' x 10'                                  |         | \$2,008.40    | \$2,711.30       |               |                                           |                   |                 |
| • 1 Curved Header Sign (1500mm [w]x                         |         |               |                  |               | Many other custom desi                    | gns are av        | ailable!        |
| 450mm[h])                                                   |         |               |                  |               | For more information CA                   | <b>ALL 780.42</b> | 26.2211         |
| Corner storage area 3' x 3'                                 |         |               |                  |               |                                           |                   |                 |
| <ul> <li>Lockable counter 3.3' high</li> </ul>              |         |               |                  |               | **PRICES INCLUDE DELIVERY                 | AND INSTALLA      | TION            |
| With Graphic Upgrade Package                                |         | \$3,900.00    | \$5,265.00       |               | SUBTOTAL                                  |                   |                 |
| <b>Style 4</b> - 10' x 10'                                  |         | \$1,721.00    | \$2,323.40       |               | OFFICE USE ONLY                           |                   |                 |
| <ul> <li>2 Header Signs (1952mm [w]x 302mm[h])</li> </ul>   |         |               |                  |               | ☐35% LATE ORDER SURCHARGE                 |                   |                 |
| <ul> <li>Curved counter 3.3' high</li> </ul>                |         |               |                  |               | ☐50% CANCELLATION FEE - ADJUSTED SUBTOTAL |                   |                 |
| With Graphic Upgrade Package                                |         | \$3,740.00    | \$5,049.00       |               |                                           |                   |                 |
| <b>GRAPHIC UPGRADE CUSTOMIZATIO</b>                         | NC      |               |                  |               | 9.975% Q.S.T.                             |                   |                 |
| Carpet Color Choice                                         |         |               |                  |               | 5% G.S.T.                                 |                   |                 |
| Red Blue                                                    | Gre     | v             | Black            |               | TOTAL AMOUNT DUE                          |                   |                 |
|                                                             |         | y             | Diack            |               | GST REGISTRATION#: 121717813 RT   PST     | REGISTRATION#     | : PST-1013-7620 |
| Header Sign Choice *All Headers / Fascia sig                | ns are  | white unless  | upgraded to      | a full colo   | r graphic                                 |                   |                 |
| Complimentary (Bold black font propo                        | rtional | ly on white   | panel, capita    | al letters ur | nless specified)                          |                   |                 |
|                                                             |         |               |                  |               |                                           |                   |                 |
|                                                             |         |               |                  |               |                                           |                   |                 |
| Full color header upgrade (See SIGNA                        | GE &    | DIGITAL PR    | INTING FO        | RM to orde    | er graphics)                              |                   |                 |
| Panel Color Choice Complimentary                            |         |               | Burfab Upg       | rade Velcr    | o Receptive                               | REGULAR<br>PRICE  | TOTAL           |
| WHITE HARDV                                                 | VALL    |               | BLUE             |               | -                                         | \$125.00          |                 |
| BLACK HARDV                                                 | VALL    | [             | BLACK            |               |                                           | per panel         |                 |
|                                                             | N=1425  |               | - 20             | 2000 1 0000   | 2019/2019                                 | I F :             |                 |
| - COOPIUNI                                                  | lead O  | FFICA         |                  | Vancoune      | Watehouse                                 |                   |                 |