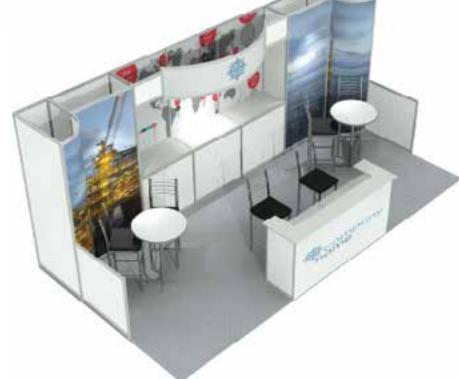

## OCTANORM BOOTHS 10 X 10

|                             |                 | O H          | - 38 |
|-----------------------------|-----------------|--------------|------|
| Show Name                   | Name of Company | Booth Number |      |
| CIM EXPO 2023 Decorator Kit |                 |              |      |
| Show Date                   | Deadline Date   | 1            |      |
| Apr 30-May 2, 2023          | April 11, 2023  |              |      |

|                                                             |         | (24)          |                  |               | 0.00                                      | 0.73              | Age.            |
|-------------------------------------------------------------|---------|---------------|------------------|---------------|-------------------------------------------|-------------------|-----------------|
| DESCRIPTION                                                 | QTY     | EARLY<br>BIRD | REGULAR<br>PRICE | TOTAL         | <b>PANEL &amp; HARDWARE D</b>             | ISCLAIME          | R               |
| <b>Style 1</b> - 10' x 10'                                  |         | \$1,354.00    | \$1,827.90       |               |                                           |                   |                 |
| • 1 Header Sign (2942mm [w]x 302mm[h])                      |         |               |                  |               | If you ruin a panel or some h             | ardware, yo       | ou will be      |
| With Graphic Upgrade Package                                |         | \$3,563.40    | \$4,810.60       |               | charged a fee! Please only us             | se approved       | tape on         |
| <b>Style 2</b> - 10' x 10'                                  |         | \$1,904.50    | \$2,571.10       |               | booth.                                    |                   | •               |
| • 1 Header Sign (1952mm [w]x 302mm[h])                      |         | ,             | ·                |               |                                           |                   |                 |
| <ul> <li>Storage Area 3' x 9.6' w/ lockable door</li> </ul> |         |               |                  |               | Vou will be charged \$60/pa               | nal for class     | aing or         |
| <ul> <li>Lockable counter 3.3' high</li> </ul>              |         |               |                  |               | You will be charged \$60/pa               | net for clear     | iiig oi         |
| With Graphic Upgrade Package                                |         | \$3,508.80    | \$4,736.90       |               | repair.                                   |                   |                 |
| <b>Style 3</b> - 10' x 10'                                  |         | \$2,008.40    | \$2,711.30       |               |                                           |                   |                 |
| • 1 Curved Header Sign (1500mm [w]x                         |         |               |                  |               | Many other custom desi                    | gns are av        | ailable!        |
| 450mm[h])                                                   |         |               |                  |               | For more information CA                   | <b>ALL 780.42</b> | 26.2211         |
| Corner storage area 3' x 3'                                 |         |               |                  |               |                                           |                   |                 |
| <ul> <li>Lockable counter 3.3' high</li> </ul>              |         |               |                  |               | **PRICES INCLUDE DELIVERY                 | AND INSTALLA      | TION            |
| With Graphic Upgrade Package                                |         | \$3,900.00    | \$5,265.00       |               | SUBTOTAL                                  |                   |                 |
| <b>Style 4</b> - 10' x 10'                                  |         | \$1,721.00    | \$2,323.40       |               | OFFICE USE ONLY                           |                   |                 |
| <ul> <li>2 Header Signs (1952mm [w]x 302mm[h])</li> </ul>   |         |               |                  |               | ☐35% LATE ORDER SURCHARGE                 |                   |                 |
| <ul> <li>Curved counter 3.3' high</li> </ul>                |         |               |                  |               | ☐50% CANCELLATION FEE - ADJUSTED SUBTOTAL |                   |                 |
| With Graphic Upgrade Package                                |         | \$3,740.00    | \$5,049.00       |               |                                           |                   |                 |
| <b>GRAPHIC UPGRADE CUSTOMIZATIO</b>                         | NC      |               |                  |               | 9.975% Q.S.T.                             |                   |                 |
| Carpet Color Choice                                         |         |               |                  |               | 5% G.S.T.                                 |                   |                 |
| Red Blue                                                    | Gre     | v             | Black            |               | TOTAL AMOUNT DUE                          |                   |                 |
|                                                             |         | y             | Diack            |               | GST REGISTRATION#: 121717813 RT   PST     | REGISTRATION#     | : PST-1013-7620 |
| Header Sign Choice *All Headers / Fascia sig                | ns are  | white unless  | upgraded to      | a full colo   | r graphic                                 |                   |                 |
| Complimentary (Bold black font propo                        | rtional | ly on white   | panel, capita    | al letters ur | nless specified)                          |                   |                 |
|                                                             |         |               |                  |               |                                           |                   |                 |
|                                                             |         |               |                  |               |                                           |                   |                 |
| Full color header upgrade (See SIGNA                        | GE &    | DIGITAL PR    | INTING FO        | RM to orde    | er graphics)                              |                   |                 |
| Panel Color Choice Complimentary                            |         |               | Burfab Upg       | rade Velcr    | o Receptive                               | REGULAR<br>PRICE  | TOTAL           |
| WHITE HARDV                                                 | VALL    |               | BLUE             |               | -                                         | \$125.00          |                 |
| BLACK HARDV                                                 | VALL    | [             | BLACK            |               |                                           | per panel         |                 |
|                                                             | N=1425  |               | - 20             | 2000 1 0000   | 2019/2019                                 | I F :             |                 |
| - COOPIUNI                                                  | lead O  | FFICA         |                  | Vancoune      | Watehouse                                 |                   |                 |