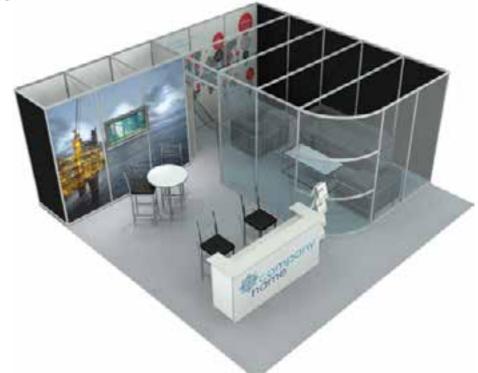

## OCTANORM BOOTHS 10 X 20

|                             |                 |              | <b>OF 38</b> |
|-----------------------------|-----------------|--------------|--------------|
| Show Name                   | Name of Company | Booth Number |              |
| CIM EXPO 2023 Decorator Kit |                 |              |              |
|                             | Deadline Date   | 1            |              |
| Apr 30-May 2, 2023          | April 11, 2023  |              |              |

|                                                                                               |         |               | DECUMAN.         |                   |                                            | 100              |                |
|-----------------------------------------------------------------------------------------------|---------|---------------|------------------|-------------------|--------------------------------------------|------------------|----------------|
| DESCRIPTION                                                                                   | QTY     | EARLY<br>BIRD | REGULAR<br>PRICE | TOTAL             | PANEL & HARDWARE D                         | ISCLAIME         | R              |
| tyle 5 - 10' x 20'                                                                            |         | \$2,469.60    | \$3,334.00       |                   |                                            |                  |                |
| 2 Header Signs (2942mm [w]x                                                                   |         |               |                  |                   | If you ruin a panel or some h              |                  |                |
| 302mm[h])                                                                                     |         | AF 6FF 00     | 47.504.00        |                   | charged a fee! Please only us              | se approved      | tape on        |
| Vith Graphic Upgrade Package                                                                  |         |               | \$7,634.30       |                   | booth.                                     |                  |                |
| tyle 6 - 10' x 20' Storage area 3' x 6' w/ lockable door                                      |         | \$3,442.10    | \$4,646.80       |                   |                                            |                  |                |
| Custom reception counter                                                                      |         |               |                  |                   | You will be charged \$60/pa                | nel for clear    | ning or        |
| <u> </u>                                                                                      |         |               | *** === 0.0      |                   | repair.                                    | ice for cica.    | 6 0.           |
| Vith Graphic Upgrade Package                                                                  |         | \$8,576.30    |                  |                   | repair.                                    |                  |                |
| Style 7 - 10' x 20' 1 Curved Header Sign (1500mm [w]x                                         |         | \$3,270.50    | \$4,415.20       |                   | Many other custom desi                     | ane are av       | اماطداند       |
| 450mm[h])                                                                                     |         |               |                  |                   |                                            | _                |                |
| • Storage area 3' x 9.6' w/ lockable door                                                     |         |               |                  |                   | For more information CA                    | ALL /80.44       | 26.2211        |
| • Curved counter 3.3' high                                                                    |         |               |                  |                   | **PRICES INCLUDE DELIVERY                  | AND INSTALLA     | ATION          |
| With Graphic Upgrade Package                                                                  |         | \$6,441.40    | \$8,695.90       |                   | SUBTOTAL                                   |                  |                |
| Style 8 - 10' x 20'                                                                           |         | \$3,041.20    | \$4,105.60       |                   | OFFICE USE ONLY                            |                  |                |
| • 3 Header Signs 1@(2942mm [w]                                                                |         |               |                  |                   | 35% LATE ORDER SURCHARGE                   |                  |                |
| x 302mm[h]) + 2@(1952mm [w]x                                                                  |         |               |                  |                   | ☐50% CANCELLATION FEE<br>ADJUSTED SUBTOTAL |                  |                |
| 302mm[h])                                                                                     |         |               |                  |                   | 9.975% Q.S.T.                              |                  |                |
| <ul> <li>Storage area 3' x 9.6' w/ lockable door</li> <li>Curved counter 3.3' high</li> </ul> |         |               |                  |                   | 5% G.S.T.                                  |                  |                |
| With Graphic Upgrade Package                                                                  |         | Ċ7.44Ε.00     | \$10,050.80      |                   | TOTAL AMOUNT DUE                           |                  |                |
| GRAPHIC UPGRADE CUSTOMIZATI                                                                   | ON      | \$7,445.00    | \$10,030.60      |                   | GST REGISTRATION#: 121717813 RT   PST      | DECISTRATION!#   | DCT 1012 76    |
| Carpet Color Choice                                                                           | ON      |               |                  |                   | GST REGISTRATION#: IZI7 17615 RT   PST     | REGISTRATION#    | : 231-1015-762 |
|                                                                                               |         |               |                  |                   |                                            |                  |                |
| Red Blue                                                                                      | Gre     | у             | Black            |                   |                                            |                  |                |
| Header Sign Choice *All Headers / Fascia si                                                   | gns are | white unless  | upgraded to      | a full colo       | r graphic                                  |                  |                |
| Complimentary (Bold black font propo                                                          |         |               |                  |                   |                                            |                  |                |
| Please clearly print name as you                                                              |         | -             | •                |                   |                                            |                  |                |
| would like it to appear                                                                       |         |               |                  |                   |                                            |                  |                |
| Full color header upgrade (See SIGN)                                                          | AGE &   | DIGITAL PR    | INTING FO        | <b>RM</b> to ord  | er graphics)                               |                  | ·              |
| Panel Color Choice <b>Complimentary</b>                                                       |         |               | Burfab Upg       | <b>rade</b> Velcr | o Receptive                                | REGULAR<br>PRICE | TOTAL          |
| WHITE HARD                                                                                    | WALL    |               | BLUE             |                   |                                            | \$125.00         |                |
|                                                                                               |         |               |                  |                   |                                            | 7123.00          |                |