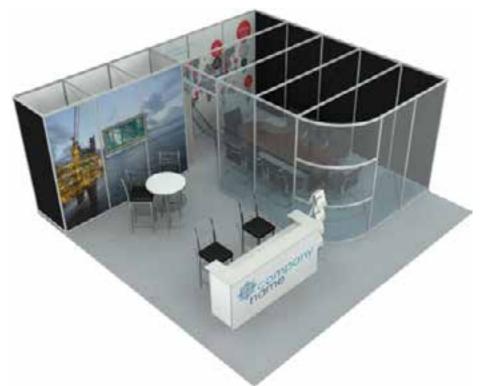

## OCTANORM BOOTHS 10 X 20

|                             |                 |              | <b>OF 38</b> |
|-----------------------------|-----------------|--------------|--------------|
| Show Name                   | Name of Company | Booth Number |              |
| CIM EXPO 2023 Decorator Kit |                 |              |              |
|                             | Deadline Date   | 1            |              |
| Apr 30-May 2, 2023          | April 11, 2023  |              |              |

|                                                                                               |         |               | DECUMAN.         |                   |                                            | 100              |                |
|-----------------------------------------------------------------------------------------------|---------|---------------|------------------|-------------------|--------------------------------------------|------------------|----------------|
| DESCRIPTION                                                                                   | QTY     | EARLY<br>BIRD | REGULAR<br>PRICE | TOTAL             | PANEL & HARDWARE D                         | ISCLAIME         | R              |
| tyle 5 - 10' x 20'                                                                            |         | \$2,469.60    | \$3,334.00       |                   |                                            |                  |                |
| 2 Header Signs (2942mm [w]x                                                                   |         |               |                  |                   | If you ruin a panel or some h              |                  |                |
| 302mm[h])                                                                                     |         | AF 6FF 00     | 47.504.00        |                   | charged a fee! Please only us              | se approved      | tape on        |
| Vith Graphic Upgrade Package                                                                  |         |               | \$7,634.30       |                   | booth.                                     |                  |                |
| tyle 6 - 10' x 20' Storage area 3' x 6' w/ lockable door                                      |         | \$3,442.10    | \$4,646.80       |                   |                                            |                  |                |
| Custom reception counter                                                                      |         |               |                  |                   | You will be charged \$60/pa                | nel for clear    | ning or        |
| <u> </u>                                                                                      |         |               | *** === 0.0      |                   | repair.                                    | ice for cica.    | 6 0.           |
| Vith Graphic Upgrade Package                                                                  |         | \$8,576.30    |                  |                   | repair.                                    |                  |                |
| Style 7 - 10' x 20' 1 Curved Header Sign (1500mm [w]x                                         |         | \$3,270.50    | \$4,415.20       |                   | Many other custom desi                     | ane are av       | اماطداند       |
| 450mm[h])                                                                                     |         |               |                  |                   |                                            | _                |                |
| • Storage area 3' x 9.6' w/ lockable door                                                     |         |               |                  |                   | For more information CA                    | ALL /80.44       | 26.2211        |
| • Curved counter 3.3' high                                                                    |         |               |                  |                   | **PRICES INCLUDE DELIVERY                  | AND INSTALLA     | ATION          |
| With Graphic Upgrade Package                                                                  |         | \$6,441.40    | \$8,695.90       |                   | SUBTOTAL                                   |                  |                |
| Style 8 - 10' x 20'                                                                           |         | \$3,041.20    | \$4,105.60       |                   | OFFICE USE ONLY                            |                  |                |
| • 3 Header Signs 1@(2942mm [w]                                                                |         |               |                  |                   | 35% LATE ORDER SURCHARGE                   |                  |                |
| x 302mm[h]) + 2@(1952mm [w]x                                                                  |         |               |                  |                   | ☐50% CANCELLATION FEE<br>ADJUSTED SUBTOTAL |                  |                |
| 302mm[h])                                                                                     |         |               |                  |                   | 9.975% Q.S.T.                              |                  |                |
| <ul> <li>Storage area 3' x 9.6' w/ lockable door</li> <li>Curved counter 3.3' high</li> </ul> |         |               |                  |                   | 5% G.S.T.                                  |                  |                |
| With Graphic Upgrade Package                                                                  |         | Ċ7.44Ε.00     | \$10,050.80      |                   | TOTAL AMOUNT DUE                           |                  |                |
| GRAPHIC UPGRADE CUSTOMIZATI                                                                   | ON      | \$7,445.00    | \$10,030.60      |                   | GST REGISTRATION#: 121717813 RT   PST      | DECISTRATION!#   | DCT 1012 76    |
| Carpet Color Choice                                                                           | ON      |               |                  |                   | GST REGISTRATION#: IZI7 17615 RT   PST     | REGISTRATION#    | : 231-1015-762 |
|                                                                                               |         |               |                  |                   |                                            |                  |                |
| Red Blue                                                                                      | Gre     | у             | Black            |                   |                                            |                  |                |
| Header Sign Choice *All Headers / Fascia si                                                   | gns are | white unless  | upgraded to      | a full colo       | r graphic                                  |                  |                |
| Complimentary (Bold black font propo                                                          |         |               |                  |                   |                                            |                  |                |
| Please clearly print name as you                                                              |         | -             | •                |                   |                                            |                  |                |
| would like it to appear                                                                       |         |               |                  |                   |                                            |                  |                |
| Full color header upgrade (See SIGN)                                                          | AGE &   | DIGITAL PR    | INTING FO        | <b>RM</b> to ord  | er graphics)                               |                  | ·              |
| Panel Color Choice <b>Complimentary</b>                                                       |         |               | Burfab Upg       | <b>rade</b> Velcr | o Receptive                                | REGULAR<br>PRICE | TOTAL          |
| WHITE HARD                                                                                    | WALL    |               | BLUE             |                   |                                            | \$125.00         |                |
|                                                                                               |         |               |                  |                   |                                            | 7123.00          |                |