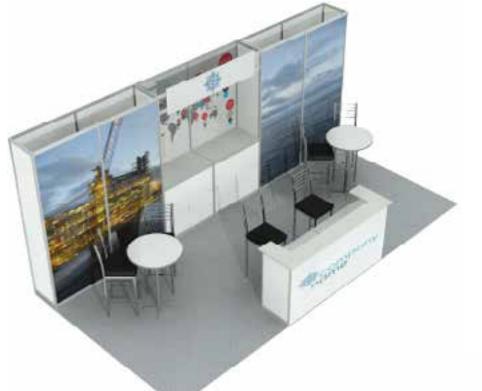

## OCTANORM BOOTHS 10 X 10

|                             |                 | O H          | - 38 |
|-----------------------------|-----------------|--------------|------|
| Show Name                   | Name of Company | Booth Number |      |
| CIM EXPO 2023 Decorator Kit |                 |              |      |
| Show Date                   | Deadline Date   | 1            |      |
| Apr 30-May 2, 2023          | April 11, 2023  |              |      |

|                                                             |         | (24)          |                  |               | 0.00                                      | 0.73              | Age.            |
|-------------------------------------------------------------|---------|---------------|------------------|---------------|-------------------------------------------|-------------------|-----------------|
| DESCRIPTION                                                 | QTY     | EARLY<br>BIRD | REGULAR<br>PRICE | TOTAL         | <b>PANEL &amp; HARDWARE D</b>             | ISCLAIME          | R               |
| <b>Style 1</b> - 10' x 10'                                  |         | \$1,354.00    | \$1,827.90       |               |                                           |                   |                 |
| • 1 Header Sign (2942mm [w]x 302mm[h])                      |         |               |                  |               | If you ruin a panel or some h             | ardware, yo       | ou will be      |
| With Graphic Upgrade Package                                |         | \$3,563.40    | \$4,810.60       |               | charged a fee! Please only us             | se approved       | tape on         |
| <b>Style 2</b> - 10' x 10'                                  |         | \$1,904.50    | \$2,571.10       |               | booth.                                    |                   | •               |
| • 1 Header Sign (1952mm [w]x 302mm[h])                      |         | ,             | ·                |               |                                           |                   |                 |
| <ul> <li>Storage Area 3' x 9.6' w/ lockable door</li> </ul> |         |               |                  |               | Vou will be charged \$60/pa               | nal for class     | aing or         |
| <ul> <li>Lockable counter 3.3' high</li> </ul>              |         |               |                  |               | You will be charged \$60/pa               | net for clear     | iiig oi         |
| With Graphic Upgrade Package                                |         | \$3,508.80    | \$4,736.90       |               | repair.                                   |                   |                 |
| <b>Style 3</b> - 10' x 10'                                  |         | \$2,008.40    | \$2,711.30       |               |                                           |                   |                 |
| • 1 Curved Header Sign (1500mm [w]x                         |         |               |                  |               | Many other custom desi                    | gns are av        | ailable!        |
| 450mm[h])                                                   |         |               |                  |               | For more information CA                   | <b>ALL 780.42</b> | 26.2211         |
| Corner storage area 3' x 3'                                 |         |               |                  |               |                                           |                   |                 |
| <ul> <li>Lockable counter 3.3' high</li> </ul>              |         |               |                  |               | **PRICES INCLUDE DELIVERY                 | AND INSTALLA      | TION            |
| With Graphic Upgrade Package                                |         | \$3,900.00    | \$5,265.00       |               | SUBTOTAL                                  |                   |                 |
| <b>Style 4</b> - 10' x 10'                                  |         | \$1,721.00    | \$2,323.40       |               | OFFICE USE ONLY                           |                   |                 |
| <ul> <li>2 Header Signs (1952mm [w]x 302mm[h])</li> </ul>   |         |               |                  |               | ☐35% LATE ORDER SURCHARGE                 |                   |                 |
| <ul> <li>Curved counter 3.3' high</li> </ul>                |         |               |                  |               | ☐50% CANCELLATION FEE - ADJUSTED SUBTOTAL |                   |                 |
| With Graphic Upgrade Package                                |         | \$3,740.00    | \$5,049.00       |               |                                           |                   |                 |
| <b>GRAPHIC UPGRADE CUSTOMIZATIO</b>                         | NC      |               |                  |               | 9.975% Q.S.T.                             |                   |                 |
| Carpet Color Choice                                         |         |               |                  |               | 5% G.S.T.                                 |                   |                 |
| Red Blue                                                    | Gre     | v             | Black            |               | TOTAL AMOUNT DUE                          |                   |                 |
|                                                             |         | y             | Diack            |               | GST REGISTRATION#: 121717813 RT   PST     | REGISTRATION#     | : PST-1013-7620 |
| Header Sign Choice *All Headers / Fascia sig                | ns are  | white unless  | upgraded to      | a full colo   | r graphic                                 |                   |                 |
| Complimentary (Bold black font propo                        | rtional | ly on white   | panel, capita    | al letters ur | nless specified)                          |                   |                 |
|                                                             |         |               |                  |               |                                           |                   |                 |
|                                                             |         |               |                  |               |                                           |                   |                 |
| Full color header upgrade (See SIGNA                        | GE &    | DIGITAL PR    | INTING FO        | RM to orde    | er graphics)                              |                   |                 |
| Panel Color Choice Complimentary                            |         |               | Burfab Upg       | rade Velcr    | o Receptive                               | REGULAR<br>PRICE  | TOTAL           |
| WHITE HARDV                                                 | VALL    |               | BLUE             |               | -                                         | \$125.00          |                 |
| BLACK HARDV                                                 | VALL    | [             | BLACK            |               |                                           | per panel         |                 |
|                                                             | N=1425  |               | - 20             | 2000 1 0000   | 2019/2019                                 | I F :             |                 |
| - COOPIUNI                                                  | lead O  | FFICA         |                  | Vancoune      | Watehouse                                 |                   |                 |