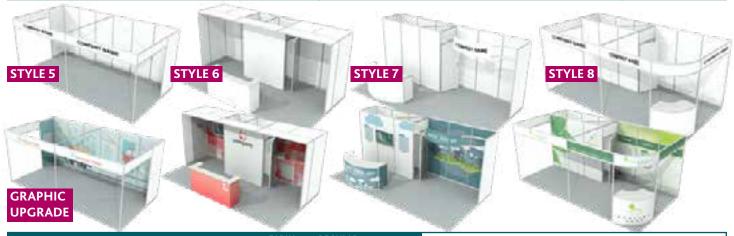

|                                                                                               |         |               | DECUMAN.         |                   |                                            | 100              |                |
|-----------------------------------------------------------------------------------------------|---------|---------------|------------------|-------------------|--------------------------------------------|------------------|----------------|
| DESCRIPTION                                                                                   | QTY     | EARLY<br>BIRD | REGULAR<br>PRICE | TOTAL             | PANEL & HARDWARE D                         | ISCLAIME         | R              |
| tyle 5 - 10' x 20'                                                                            |         | \$2,469.60    | \$3,334.00       |                   |                                            |                  |                |
| 2 Header Signs (2942mm [w]x                                                                   |         |               |                  |                   | If you ruin a panel or some h              |                  |                |
| 302mm[h])                                                                                     |         | AF 6FF 00     | 47.504.00        |                   | charged a fee! Please only us              | se approved      | tape on        |
| Vith Graphic Upgrade Package                                                                  |         |               | \$7,634.30       |                   | booth.                                     |                  |                |
| tyle 6 - 10' x 20' Storage area 3' x 6' w/ lockable door                                      |         | \$3,442.10    | \$4,646.80       |                   |                                            |                  |                |
| Custom reception counter                                                                      |         |               |                  |                   | You will be charged \$60/pa                | nel for clear    | ning or        |
| <u> </u>                                                                                      |         |               | *** === 0.0      |                   | repair.                                    | ice for cica.    | 6 0.           |
| Vith Graphic Upgrade Package                                                                  |         | \$8,576.30    |                  |                   | repair.                                    |                  |                |
| Style 7 - 10' x 20' 1 Curved Header Sign (1500mm [w]x                                         |         | \$3,270.50    | \$4,415.20       |                   | Many other custom desi                     | ane are av       | اماطداند       |
| 450mm[h])                                                                                     |         |               |                  |                   |                                            | _                |                |
| • Storage area 3' x 9.6' w/ lockable door                                                     |         |               |                  |                   | For more information CA                    | ALL /80.44       | 26.2211        |
| • Curved counter 3.3' high                                                                    |         |               |                  |                   | **PRICES INCLUDE DELIVERY                  | AND INSTALLA     | ATION          |
| With Graphic Upgrade Package                                                                  |         | \$6,441.40    | \$8,695.90       |                   | SUBTOTAL                                   |                  |                |
| Style 8 - 10' x 20'                                                                           |         | \$3,041.20    | \$4,105.60       |                   | OFFICE USE ONLY                            |                  |                |
| • 3 Header Signs 1@(2942mm [w]                                                                |         |               |                  |                   | 35% LATE ORDER SURCHARGE                   |                  |                |
| x 302mm[h]) + 2@(1952mm [w]x                                                                  |         |               |                  |                   | ☐50% CANCELLATION FEE<br>ADJUSTED SUBTOTAL |                  |                |
| 302mm[h])                                                                                     |         |               |                  |                   | 9.975% Q.S.T.                              |                  |                |
| <ul> <li>Storage area 3' x 9.6' w/ lockable door</li> <li>Curved counter 3.3' high</li> </ul> |         |               |                  |                   | 5% G.S.T.                                  |                  |                |
| With Graphic Upgrade Package                                                                  |         | Ċ7.44Ε.00     | \$10,050.80      |                   | TOTAL AMOUNT DUE                           |                  |                |
| GRAPHIC UPGRADE CUSTOMIZATI                                                                   | ON      | \$7,445.00    | \$10,030.60      |                   | GST REGISTRATION#: 121717813 RT   PST      | DECISTRATION!#   | DCT 1012 76    |
| Carpet Color Choice                                                                           | ON      |               |                  |                   | GST REGISTRATION#: IZI7 17615 RT   PST     | REGISTRATION#    | : 231-1015-762 |
|                                                                                               |         |               |                  |                   |                                            |                  |                |
| Red Blue                                                                                      | Gre     | у             | Black            |                   |                                            |                  |                |
| Header Sign Choice *All Headers / Fascia si                                                   | gns are | white unless  | upgraded to      | a full colo       | r graphic                                  |                  |                |
| Complimentary (Bold black font propo                                                          |         |               |                  |                   |                                            |                  |                |
| Please clearly print name as you                                                              |         | -             | •                |                   |                                            |                  |                |
| would like it to appear                                                                       |         |               |                  |                   |                                            |                  |                |
| Full color header upgrade (See SIGN)                                                          | AGE &   | DIGITAL PR    | INTING FO        | <b>RM</b> to ord  | er graphics)                               |                  | ·              |
| Panel Color Choice <b>Complimentary</b>                                                       |         |               | Burfab Upg       | <b>rade</b> Velcr | o Receptive                                | REGULAR<br>PRICE | TOTAL          |
| WHITE HARD                                                                                    | WALL    |               | BLUE             |                   |                                            | \$125.00         |                |
|                                                                                               |         |               |                  |                   |                                            | 7123.00          |                |