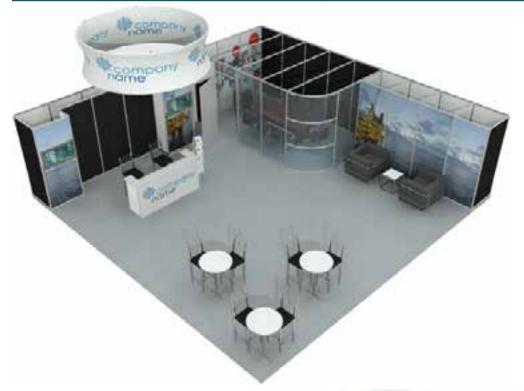

## OCTANORM BOOTHS 10 X 20

|                             |                 |              | <b>OF 38</b> |
|-----------------------------|-----------------|--------------|--------------|
| Show Name                   | Name of Company | Booth Number |              |
| CIM EXPO 2023 Decorator Kit |                 |              |              |
|                             | Deadline Date   | 1            |              |
| Apr 30-May 2, 2023          | April 11, 2023  |              |              |

|                                                                                               |         |               | DECUMAN.         |                   |                                            | 100              |                |
|-----------------------------------------------------------------------------------------------|---------|---------------|------------------|-------------------|--------------------------------------------|------------------|----------------|
| DESCRIPTION                                                                                   | QTY     | EARLY<br>BIRD | REGULAR<br>PRICE | TOTAL             | PANEL & HARDWARE D                         | ISCLAIME         | R              |
| tyle 5 - 10' x 20'                                                                            |         | \$2,469.60    | \$3,334.00       |                   |                                            |                  |                |
| 2 Header Signs (2942mm [w]x                                                                   |         |               |                  |                   | If you ruin a panel or some h              |                  |                |
| 302mm[h])                                                                                     |         | AF 6FF 00     | 47.504.00        |                   | charged a fee! Please only us              | se approved      | tape on        |
| Vith Graphic Upgrade Package                                                                  |         |               | \$7,634.30       |                   | booth.                                     |                  |                |
| tyle 6 - 10' x 20' Storage area 3' x 6' w/ lockable door                                      |         | \$3,442.10    | \$4,646.80       |                   |                                            |                  |                |
| Custom reception counter                                                                      |         |               |                  |                   | You will be charged \$60/pa                | nel for clear    | ning or        |
| <u> </u>                                                                                      |         |               | *** === 0.0      |                   | repair.                                    | ice for cica.    | 6 0.           |
| Vith Graphic Upgrade Package                                                                  |         | \$8,576.30    |                  |                   | repair.                                    |                  |                |
| Style 7 - 10' x 20' 1 Curved Header Sign (1500mm [w]x                                         |         | \$3,270.50    | \$4,415.20       |                   | Many other custom desi                     | ane are av       | اماطداند       |
| 450mm[h])                                                                                     |         |               |                  |                   |                                            | _                |                |
| • Storage area 3' x 9.6' w/ lockable door                                                     |         |               |                  |                   | For more information CA                    | ALL /80.44       | 26.2211        |
| • Curved counter 3.3' high                                                                    |         |               |                  |                   | **PRICES INCLUDE DELIVERY                  | AND INSTALLA     | ATION          |
| With Graphic Upgrade Package                                                                  |         | \$6,441.40    | \$8,695.90       |                   | SUBTOTAL                                   |                  |                |
| Style 8 - 10' x 20'                                                                           |         | \$3,041.20    | \$4,105.60       |                   | OFFICE USE ONLY                            |                  |                |
| • 3 Header Signs 1@(2942mm [w]                                                                |         |               |                  |                   | 35% LATE ORDER SURCHARGE                   |                  |                |
| x 302mm[h]) + 2@(1952mm [w]x                                                                  |         |               |                  |                   | ☐50% CANCELLATION FEE<br>ADJUSTED SUBTOTAL |                  |                |
| 302mm[h])                                                                                     |         |               |                  |                   | 9.975% Q.S.T.                              |                  |                |
| <ul> <li>Storage area 3' x 9.6' w/ lockable door</li> <li>Curved counter 3.3' high</li> </ul> |         |               |                  |                   | 5% G.S.T.                                  |                  |                |
| With Graphic Upgrade Package                                                                  |         | Ċ7.44Ε.00     | \$10,050.80      |                   | TOTAL AMOUNT DUE                           |                  |                |
| GRAPHIC UPGRADE CUSTOMIZATI                                                                   | ON      | \$7,445.00    | \$10,030.60      |                   | GST REGISTRATION#: 121717813 RT   PST      | DECISTRATION!#   | DCT 1012 76    |
| Carpet Color Choice                                                                           | ON      |               |                  |                   | GST REGISTRATION#: IZI7 17615 RT   PST     | REGISTRATION#    | : 231-1015-762 |
|                                                                                               |         |               |                  |                   |                                            |                  |                |
| Red Blue                                                                                      | Gre     | у             | Black            |                   |                                            |                  |                |
| Header Sign Choice *All Headers / Fascia si                                                   | gns are | white unless  | upgraded to      | a full colo       | r graphic                                  |                  |                |
| Complimentary (Bold black font propo                                                          |         |               |                  |                   |                                            |                  |                |
| Please clearly print name as you                                                              |         | -             | •                |                   |                                            |                  |                |
| would like it to appear                                                                       |         |               |                  |                   |                                            |                  |                |
| Full color header upgrade (See SIGN)                                                          | AGE &   | DIGITAL PR    | INTING FO        | <b>RM</b> to ord  | er graphics)                               |                  | ·              |
| Panel Color Choice <b>Complimentary</b>                                                       |         |               | Burfab Upg       | <b>rade</b> Velcr | o Receptive                                | REGULAR<br>PRICE | TOTAL          |
| WHITE HARD                                                                                    | WALL    |               | BLUE             |                   |                                            | \$125.00         |                |
|                                                                                               |         |               |                  |                   |                                            | 7123.00          |                |