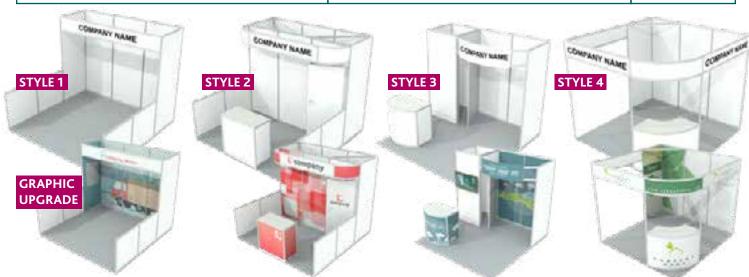

|                                                             |         | (24)          |                  |               | 0.00                                      | 0.73              | Age.            |
|-------------------------------------------------------------|---------|---------------|------------------|---------------|-------------------------------------------|-------------------|-----------------|
| DESCRIPTION                                                 | QTY     | EARLY<br>BIRD | REGULAR<br>PRICE | TOTAL         | <b>PANEL &amp; HARDWARE D</b>             | ISCLAIME          | R               |
| <b>Style 1</b> - 10' x 10'                                  |         | \$1,354.00    | \$1,827.90       |               |                                           |                   |                 |
| • 1 Header Sign (2942mm [w]x 302mm[h])                      |         |               |                  |               | If you ruin a panel or some h             | ardware, yo       | ou will be      |
| With Graphic Upgrade Package                                |         | \$3,563.40    | \$4,810.60       |               | charged a fee! Please only us             | se approved       | tape on         |
| <b>Style 2</b> - 10' x 10'                                  |         | \$1,904.50    | \$2,571.10       |               | booth.                                    |                   | •               |
| • 1 Header Sign (1952mm [w]x 302mm[h])                      |         | ,             | ·                |               |                                           |                   |                 |
| <ul> <li>Storage Area 3' x 9.6' w/ lockable door</li> </ul> |         |               |                  |               | Vou will be charged \$60/pa               | nal for class     | aing or         |
| <ul> <li>Lockable counter 3.3' high</li> </ul>              |         |               |                  |               | You will be charged \$60/pa               | net for clear     | iiig oi         |
| With Graphic Upgrade Package                                |         | \$3,508.80    | \$4,736.90       |               | repair.                                   |                   |                 |
| <b>Style 3</b> - 10' x 10'                                  |         | \$2,008.40    | \$2,711.30       |               |                                           |                   |                 |
| • 1 Curved Header Sign (1500mm [w]x                         |         |               |                  |               | Many other custom desi                    | gns are av        | ailable!        |
| 450mm[h])                                                   |         |               |                  |               | For more information CA                   | <b>ALL 780.42</b> | 26.2211         |
| Corner storage area 3' x 3'                                 |         |               |                  |               |                                           |                   |                 |
| <ul> <li>Lockable counter 3.3' high</li> </ul>              |         |               |                  |               | **PRICES INCLUDE DELIVERY                 | AND INSTALLA      | TION            |
| With Graphic Upgrade Package                                |         | \$3,900.00    | \$5,265.00       |               | SUBTOTAL                                  |                   |                 |
| <b>Style 4</b> - 10' x 10'                                  |         | \$1,721.00    | \$2,323.40       |               | OFFICE USE ONLY                           |                   |                 |
| <ul> <li>2 Header Signs (1952mm [w]x 302mm[h])</li> </ul>   |         |               |                  |               | ☐35% LATE ORDER SURCHARGE                 |                   |                 |
| <ul> <li>Curved counter 3.3' high</li> </ul>                |         |               |                  |               | ☐50% CANCELLATION FEE - ADJUSTED SUBTOTAL |                   |                 |
| With Graphic Upgrade Package                                |         | \$3,740.00    | \$5,049.00       |               |                                           |                   |                 |
| <b>GRAPHIC UPGRADE CUSTOMIZATIO</b>                         | NC      |               |                  |               | 9.975% Q.S.T.                             |                   |                 |
| Carpet Color Choice                                         |         |               |                  |               | 5% G.S.T.                                 |                   |                 |
| Red Blue                                                    | Gre     | v             | Black            |               | TOTAL AMOUNT DUE                          |                   |                 |
|                                                             |         | y             | Diack            |               | GST REGISTRATION#: 121717813 RT   PST     | REGISTRATION#     | : PST-1013-7620 |
| Header Sign Choice *All Headers / Fascia sig                | ns are  | white unless  | upgraded to      | a full colo   | r graphic                                 |                   |                 |
| Complimentary (Bold black font propo                        | rtional | ly on white   | panel, capita    | al letters ur | nless specified)                          |                   |                 |
|                                                             |         |               |                  |               |                                           |                   |                 |
|                                                             |         |               |                  |               |                                           |                   |                 |
| Full color header upgrade (See SIGNA                        | GE &    | DIGITAL PR    | INTING FO        | RM to orde    | er graphics)                              |                   |                 |
| Panel Color Choice Complimentary                            |         |               | Burfab Upg       | rade Velcr    | o Receptive                               | REGULAR<br>PRICE  | TOTAL           |
| WHITE HARDV                                                 | VALL    |               | BLUE             |               | -                                         | \$125.00          |                 |
| BLACK HARDV                                                 | VALL    | [             | BLACK            |               |                                           | per panel         |                 |
|                                                             | N=1425  |               | - 20             | 2000 1 0000   | 2019/2019                                 | I F :             |                 |
| - COOPIUNI                                                  | lead O  | FFICA         |                  | Vancoune      | Watehouse                                 |                   |                 |