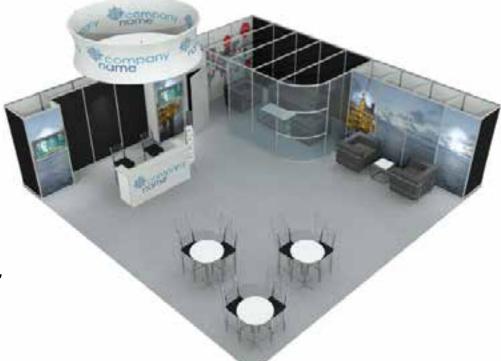

## OCTANORM BOOTHS 10 X 20

|                             |                 |              | <b>OF 38</b> |
|-----------------------------|-----------------|--------------|--------------|
| Show Name                   | Name of Company | Booth Number |              |
| CIM EXPO 2023 Decorator Kit |                 |              |              |
|                             | Deadline Date   | 1            |              |
| Apr 30-May 2, 2023          | April 11, 2023  |              |              |

|                                                                                               |         |               | DECUMAN.         |                   |                                            | 100              |                |
|-----------------------------------------------------------------------------------------------|---------|---------------|------------------|-------------------|--------------------------------------------|------------------|----------------|
| DESCRIPTION                                                                                   | QTY     | EARLY<br>BIRD | REGULAR<br>PRICE | TOTAL             | PANEL & HARDWARE D                         | ISCLAIME         | R              |
| tyle 5 - 10' x 20'                                                                            |         | \$2,469.60    | \$3,334.00       |                   |                                            |                  |                |
| 2 Header Signs (2942mm [w]x                                                                   |         |               |                  |                   | If you ruin a panel or some h              |                  |                |
| 302mm[h])                                                                                     |         | AF 6FF 00     | 47.504.00        |                   | charged a fee! Please only us              | se approved      | tape on        |
| Vith Graphic Upgrade Package                                                                  |         |               | \$7,634.30       |                   | booth.                                     |                  |                |
| tyle 6 - 10' x 20' Storage area 3' x 6' w/ lockable door                                      |         | \$3,442.10    | \$4,646.80       |                   |                                            |                  |                |
| Custom reception counter                                                                      |         |               |                  |                   | You will be charged \$60/pa                | nel for clear    | ning or        |
| <u> </u>                                                                                      |         |               | *** === 0.0      |                   | repair.                                    | ice for cica.    | 6 0.           |
| Vith Graphic Upgrade Package                                                                  |         | \$8,576.30    |                  |                   | repair.                                    |                  |                |
| Style 7 - 10' x 20' 1 Curved Header Sign (1500mm [w]x                                         |         | \$3,270.50    | \$4,415.20       |                   | Many other custom desi                     | ane are av       | اماطداند       |
| 450mm[h])                                                                                     |         |               |                  |                   |                                            | _                |                |
| • Storage area 3' x 9.6' w/ lockable door                                                     |         |               |                  |                   | For more information CA                    | ALL /80.44       | 26.2211        |
| • Curved counter 3.3' high                                                                    |         |               |                  |                   | **PRICES INCLUDE DELIVERY                  | AND INSTALLA     | ATION          |
| With Graphic Upgrade Package                                                                  |         | \$6,441.40    | \$8,695.90       |                   | SUBTOTAL                                   |                  |                |
| Style 8 - 10' x 20'                                                                           |         | \$3,041.20    | \$4,105.60       |                   | OFFICE USE ONLY                            |                  |                |
| • 3 Header Signs 1@(2942mm [w]                                                                |         |               |                  |                   | 35% LATE ORDER SURCHARGE                   |                  |                |
| x 302mm[h]) + 2@(1952mm [w]x                                                                  |         |               |                  |                   | ☐50% CANCELLATION FEE<br>ADJUSTED SUBTOTAL |                  |                |
| 302mm[h])                                                                                     |         |               |                  |                   | 9.975% Q.S.T.                              |                  |                |
| <ul> <li>Storage area 3' x 9.6' w/ lockable door</li> <li>Curved counter 3.3' high</li> </ul> |         |               |                  |                   | 5% G.S.T.                                  |                  |                |
| With Graphic Upgrade Package                                                                  |         | Ċ7.44Ε.00     | \$10,050.80      |                   | TOTAL AMOUNT DUE                           |                  |                |
| GRAPHIC UPGRADE CUSTOMIZATI                                                                   | ON      | \$7,445.00    | \$10,030.60      |                   | GST REGISTRATION#: 121717813 RT   PST      | DECISTRATION!#   | DCT 1012 76    |
| Carpet Color Choice                                                                           | ON      |               |                  |                   | GST REGISTRATION#: IZI7 17615 RT   PST     | REGISTRATION#    | : 231-1015-762 |
|                                                                                               |         |               |                  |                   |                                            |                  |                |
| Red Blue                                                                                      | Gre     | у             | Black            |                   |                                            |                  |                |
| Header Sign Choice *All Headers / Fascia si                                                   | gns are | white unless  | upgraded to      | a full colo       | r graphic                                  |                  |                |
| Complimentary (Bold black font propo                                                          |         |               |                  |                   |                                            |                  |                |
| Please clearly print name as you                                                              |         | -             | •                |                   |                                            |                  |                |
| would like it to appear                                                                       |         |               |                  |                   |                                            |                  |                |
| Full color header upgrade (See SIGN)                                                          | AGE &   | DIGITAL PR    | INTING FO        | <b>RM</b> to ord  | er graphics)                               |                  | ·              |
| Panel Color Choice <b>Complimentary</b>                                                       |         |               | Burfab Upg       | <b>rade</b> Velcr | o Receptive                                | REGULAR<br>PRICE | TOTAL          |
| WHITE HARD                                                                                    | WALL    |               | BLUE             |                   |                                            | \$125.00         |                |
|                                                                                               |         |               |                  |                   |                                            | 7123.00          |                |